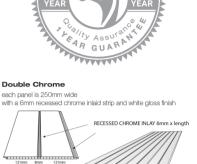

There is no need for messy plaster or tricky painting - simply trim the conveniently sized lengths of Ancona ceiling panel strips and click together.

The range includes 7 stylish design options which are available in a choice of 4m or 2.7m lengths\*