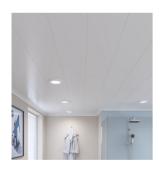

# **PVC Ceiling Panels**

When renovating bathrooms, ceilings are often ignored. However with our range of tongue and groove ceiling panels, updating your tired ceilings can be both quick and affordable.

There is no need for messy plaster or tricky painting - simply trim the conveniently sized lengths of Ancona ceiling panel strips and click together.

The range includes 7 stylish design options which are available in a choice of 4m or 2.7m lengths\*