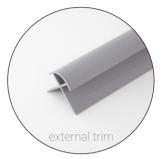

### Wall panel trims (available in white, black or grey)

All Ancona pvc wall panels are supplied tongue and groove as standard, meaning they do not require the use of trims to join panels, however we would recommend the use of internal and external trims for corners areas.

As well as this we offer end caps for exposed edges in shower areas or window sills/ doors, as well as L-section trims for external corners, boxing in windows & doors. We also recommend the use of our Cladseal trim between the shower tray and bottom of your panels.