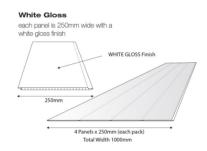

ose from





These images showcase a digital representation of the panels only, we always recommend to take advantage of our free sample service to allow you to see the product in person.

Samples can be ordered directly through our product pafes online at www.rearo.co.uk

# **PVC Ceiling Panels**



When renovating bathrooms, ceilings are often ignored. However with our range of tongue and groove ceiling panels, updating your tired ceilings can be both quick and affordable.

There is no need for messy plaster or tricky painting - simply trim the conveniently sized lengths of Ancona ceiling panel strips and click together.

The range includes 7 stylish design options which are available in a choice of 4m or 2.7m lengths\*









4 Panels x 250mm (each pack)

Total Width 1000mr

REAR

















#### **KEY FEATURES**

- 100% waterproof
- affordable solution
- 2700mm pack, covers 2.7 sqm 4000mm pack, covers 4 sqm
- quick to install
- hygienic
- easy to maintain and keep clean





## **Accessories**



To ensure a professional looking finish, even in regards to DIY projects, we provide a range of complementary accessories and aids for use during installation.

### Wall panel trims (available in white, black or grey)









All Ancona pvc wall panels are supplied tongue and groove as standard, meaning they do not require the use of trims to join panels, however we would recommend the use of internal and external trims for corners areas.

As well as this we offer end caps for exposed edges in shower areas or window sills/ doors, as well as L-section trims for external