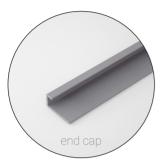

As well as this we offer end caps for exposed edges in shower areas or window sills/ doors, as well as L-section trims for external corners, boxing in windows & doors. We also recommend the use of our Cladseal trim between the shower tray and bottom of your panels.