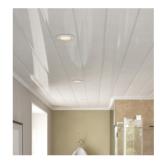

# **PVC Ceiling Panels**

When renovating bathrooms, ceilings are often ignored. However with our range of tongue and groove ceiling panels, updating your tired ceilings can be both quick and affordable.

There is no need for messy plaster or tricky painting - simply trim the conveniently sized lengths of Ancona ceiling panel strips and click together.

The range includes 7 stylish design options which are available in a choice of 4m or 2.7m lengths\*