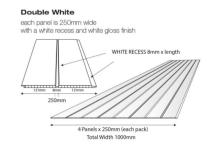

from





These images showcase a digital representation of the panels only, we always recommend to take advantage of our free sample service to allow you to see the product in person.

Samples can be ordered directly through our product pafes online at www.rearo.co.uk

# **PVC Ceiling Panels**



When renovating bathrooms, ceilings are often ignored. However with our range of tongue and groove ceiling panels, updating your tired ceilings can be both quick and affordable.

There is no need for messy plaster or tricky painting - simply trim the conveniently sized lengths of Ancona ceiling panel strips and click together.

The range includes 7 stylish design options which are available in a choice of 4m or 2.7m lengths\*









4 Panels x 250mm (each pack)

Total Width 1000mr

REAR

















#### **KEY FEATURES**

- 100% waterproof
- affordable solution
- 2700mm pack, covers 2.7 sqm 4000mm pack, covers 4 sqm
- quick to install
- hygienic
- easy to maintain and keep clean





## **Accessories**



To ensure a professional looking finish, even in regards to DIY projects, we provide a range of complementary accessories and aids for use during installation.

### Wall panel trims (available in white, black or grey)









All Ancona pvc wall panels are supplied tongue and groove as standard, meaning they do not require the use of trims to join panels, however we would recommend the use of internal and external trims for corners areas.

As well as this we offer end caps for exposed edges in shower areas or window sills/ doors, as well as L-section trims for external cor