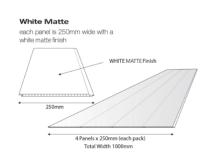

These images showcase a digital representation of the panels only, we always recommend to take advantage of our free sample service to allow you to see the product in person.

Samples can be ordered directly through our product pafes online at www.rearo.co.uk

# **PVC Ceiling Panels**



When renovating bathrooms, ceilings are often ignored. However with our range of tongue and groove ceiling panels, updating your tired ceilings can be both quick and affordable.

There is no need for messy plaster or tricky painting - simply trim the conveniently sized lengths of Ancona ceiling panel strips and click together.

The range includes 7 stylish design options which are available in a choice of 4m or 2.7m lengths\*









4 Panels x 250mm (each pack)

Total Width 1000mr

REAR

















#### **KEY FEATURES**

- 100% waterproof
- affordable solution
- 2700mm pack, covers 2.7 sqm 4000mm pack, covers 4 sqm
- quick to install
- hygienic
- easy to maintain and keep clean





## **Accessories**



To ensure a professional looking finish, even in regards to DIY projects, we provide a range of complementary accessories and aids for use during installation.

### Wall panel trims (available in white, black or grey)









All Ancona pvc wall panels are supplied tongue and groove as standard, meaning they do not require the use of trims to join panels, however we would recommend the use of internal and external trims for corners areas.

As well as this we offer end caps for exposed edges in shower areas or window sills/ doors, as well as L-section trims for external corners