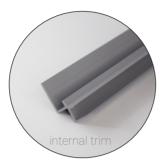

### Wall panel trims (available in white, black or grey)

All Ancona pvc wall panels are supplied tongue and groove as standard, meaning they do not require the use of trims to join panels, however we would recommend the use of internal and external trims for corners areas.