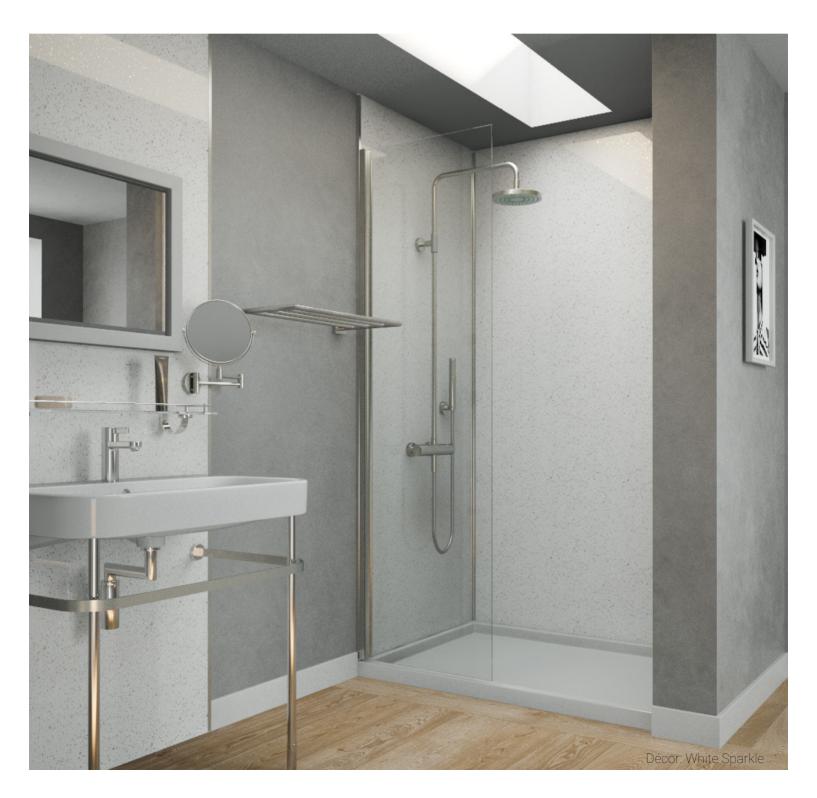

# Max-fit

The perfect fix for when you require a reliable waterproof solution with excellent value for money for your bathroom.

Supplied 1 metre wide, our panels are ideal for covering larger areas and can easily line out an entire shower enclosure with just two boards. They can also easily clad an entire wet room in no time.

Manufactured with an open cell structure, our panels help to insulate the room and reduce condensation. As well as this, their pvc surfaces are smooth, easy to clean, mould resistant and easily disinfected.