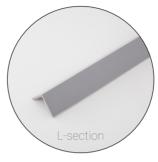

As well as this we offer end caps for exposed edges in shower areas or window sills/ doors, as well as L-section trims for external corners, boxing in windows & doors. We also recommend the use of our Cladseal trim between the shower tray and bottom of your panels.