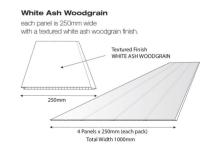

# Our **décor range** now has 18 designs to choose from

These images showcase a digital representation of the panels only, we always recommend to take advantage of our free sample service to allow you to see the product in person.

4 Panels x 250mm (each pack)

Total Width 1000mr

REAR