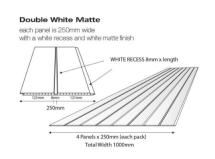

These images showcase a digital representation of the panels only, we always recommend to take advantage of our free sample service to allow you to see the product in person.

Samples can be ordered directly through our product pafes online at www.rearo.co.uk

# **PVC Ceiling Panels**



When renovating bathrooms, ceilings are often ignored. However with our range of tongue and groove ceiling panels, updating your tired ceilings can be both quick and affordable.

There is no need for messy plaster or tricky painting - simply trim the conveniently sized lengths of Ancona ceiling panel strips and click together.

The range includes 7 stylish design options which are available in a choice of 4m or 2.7m lengths\*









4 Panels x 250mm (each pack)

Total Width 1000mr

REAR

















#### **KEY FEATURES**

- 100% waterproof
- affordable solution
- 2700mm pack, covers 2.7 sqm 4000mm pack, covers 4 sqm
- quick to install
- hygienic
- easy to maintain and keep clean





## **Accessories**



To ensure a professional looking finish, even in regards to DIY projects, we provide a range of complementary accessories and aids for use during installation.

### Wall panel trims (available in white, black or grey)









All Ancona pvc wall panels are supplied tongue and groove as standard, meaning they do not require the use of trims to join panels, however we would recommend the use of internal and external trims for corners areas.

As well as this we offer end caps for exposed edges in shower areas or window sills/ doors, as well as L-section trims for external corners, bo