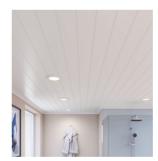

# **PVC Ceiling Panels**

When renovating bathrooms, ceilings are often ignored. However with our range of tongue and groove ceiling panels, updating your tired ceilings can be both quick and affordable.

There is no need for messy plaster or tricky painting - simply trim the conveniently sized lengths of Ancona ceiling panel strips and click together.

The range includes 7 stylish design options which are available in a choice of 4m or 2.7m lengths\*