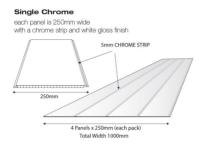

time.











# Our **décor range** now has 18 designs to choose from





These images showcase a digital representation of the panels only, we always recommend to take advantage of our free sample service to allow you to see the product in person.

Samples can be ordered directly through our product pafes online at www.rearo.co.uk

# **PVC Ceiling Panels**



When renovating bathrooms, ceilings are often ignored. However with our range of tongue and groove ceiling panels, updating your tired ceilings can be both quick and affordable.

There is no need for messy plaster or tricky painting - simply trim the conveniently sized lengths of Ancona ceiling panel strips and click together.

The range includes 7 stylish design options which are available in a choice of 4m or 2.7m lengths\*









4 Panels x 250mm (each pack)

Total Width 1000mr

REAR

















#### **KEY FEATURES**

- 100% waterproof
- affordable solution
- 2700mm pack, covers 2.7 sqm 4000mm pack, covers 4 sqm
- quick to install
- hygienic
- easy to maintain and keep clean





## **Accessories**



To ensure a professional looking finish, even in regards to DIY projects, we provide a range of complementary accessories and aids for use during installation.

### Wall panel trims (available in white, black or grey)









All Ancona pvc wall panels are supplied tongue and groove as standard, meaning they do not require the use of trims to join panels, however we would recommend the use of internal and external trims for corners areas.

As well as this we offer end caps for exposed edges in shower areas