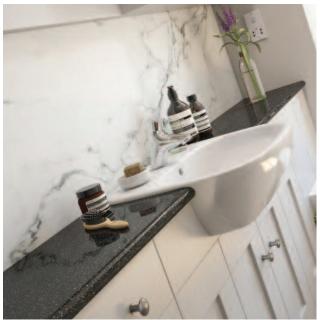

# SATHROOM WORKTOPS

Laminate work surfaces for bathrooms

14

The Senses bathroom worktop range is a superb selection of high quality, great value 30mm thick worktops. Complemented by matching Selkie Boards you have a choice of five stylish decors each featuring a distinct surface finish - gloss.\*

Sand Pebble Sparkle (Gloss)

New Graphite Sparkle (Gloss)

New Pure Sparkle (Gloss)

New Noir Sparkle (Gloss)

Sand Pebble Sparkle

White Gloss

Bullnose Profile

New Noir Sparkle