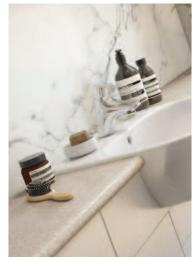

# SATHROOM WORKTOPS

Laminate work surfaces for bathrooms

14

The Senses bathroom worktop range is a superb selection of high quality, great value 30mm thick worktops. Complemented by matching Selkie Boards you have a choice of five stylish decors each featuring a distinct surface finish - gloss.\*

Sand Pebble Sparkle (Gloss)

New Graphite Sparkle (Gloss)

New Pure Sparkle (Gloss)

New Noir Sparkle (Gloss)

Sand Pebble Sparkle

White Gloss

Bullnose Profile

New Noir Sparkle