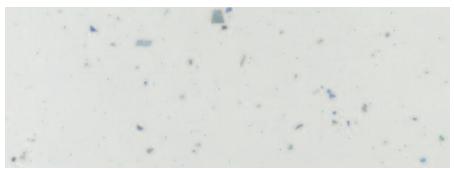

ate work surfaces for bathrooms

14





The Senses bathroom worktop range is a superb selection of high quality, great value 30mm thick worktops. Complemented by matching Selkie Boards you have a choice of five stylish decors each featuring a distinct surface finish - gloss.\*

Matching laminate end strips are provided and should be used to finish and seal exposed end cuts. All Senses products carry a 10 year guarantee against manufacturing defects, subject to normal cleaning, usage and correct installation.\*\*

# Worktops are available in two sizes

3000 x 320 x 30mm 1500 x 320 x 30mm

Constructed in Post formable HPL Décor laminate with an MR MDF core and laminate compensator to reverse with a round bull nosed finish.







Sand Pebble Sparkle (Gloss)



New Graphite Sparkle (Gloss)



New Pure Sparkle (Gloss)



New Noir Sparkle (Gloss)





Sand Pebble Sparkle



White Gloss



Bullnose Profile





New Noir Sparkle

New Pure Sparkle

# **Cleaning and Care Instructions**

Cleaning and caring for Senses laminate surfaces is simple. Usually a moist cloth is sufficient to remove soap residue or spillages.

Stubborn marks can be removed with a specialist solvent cleaning product such as methylated spirit or alcohol (always read the manufacturer's instructions).

Never use wire scourers, brushes or abrasive cleaners.

Cut-outs must have a radiused internal corner i.e no sharp/90° corners.

\*\* When installing, all cuts that expose the core material and any joints must be sealed against moisture Ingress with the assistance of silicone.





## **Rearo WASHINGTON**

Unit 1