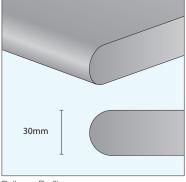

# Worktops are available in two sizes

3000 x 320 x 30mm 1500 x 320 x 30mm

Constructed in Post formable HPL Décor laminate with an MR MDF core and laminate compensator to reverse with a round bull nosed finish.