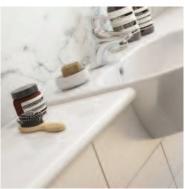

# SATHROOM WORKTOPS

Laminate work surfaces for bathrooms

14

The Senses bathroom worktop range is a superb selection of high quality, great value 30mm thick worktops. Complemented by matching Selkie Boards you have a choice of five stylish decors each featuring a distinct surface finish - gloss.\*

Sand Pebble Sparkle (Gloss)

New Graphite Sparkle (Gloss)

New Pure Sparkle (Gloss)

New Noir Sparkle (Gloss)

Sand Pebble Sparkle

White Gloss

Bullnose Profile

New Noir Sparkle